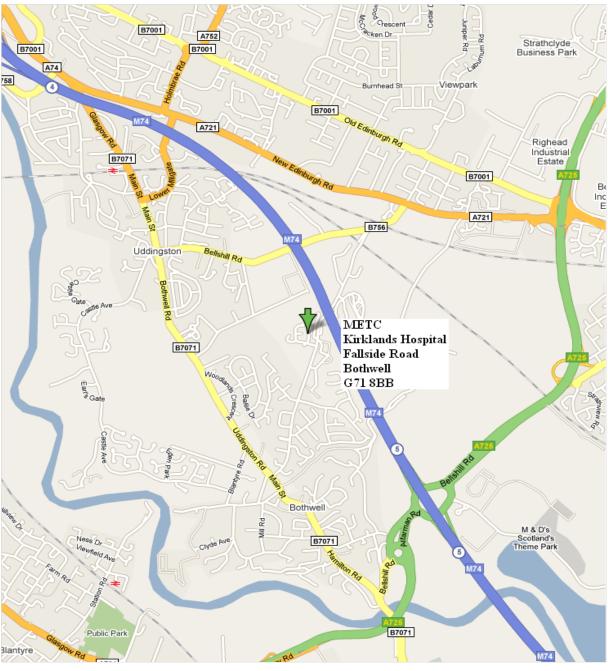

## **METC**

Kirklands Hospital
Fallside Road
Bothwell
G71 8BB
01698 855610

### Kirklands Hospital Fallside Road Bothwell

### **Directions from Glasgow**

- 1. M8/A8 to junction Bargeddie/Uddingston
- 2. At the roundabout, take the 1st exit onto A752 heading to Uddingston
- 3. At the roundabout, (level with water tower) go straight through
- 4. At the next pair of roundabouts fork right, then immediately left for Uddingston
- 5. Continue towards A721
- 6. At traffic lights turn left onto New Edinburgh Road (A721)
- 7. Pass through the next 2 sets of traffic lights— one immediately and then another at approx 1/4 mile
- 8. Pass Bison cement factory (R) + Viewpark nursery (L)
- 9. Turn right at traffic lights for Bothwell Ind Estate B756 (Bellshill Rd)
- 10. Pass under bridge, then turn immediately first left onto Fallside Road
- 11. Pass HGV depot and cross motorway
- 12. Follow sign on Left into Medical Education Centre
- 13. Enter by controlled access door opposite car-park

# Directions from Edinburgh, Stirling and Airdrie

- 1. From Stirling take A80 to M73
- 2. Exit Left (J2) for A8 Edinburgh
- 3. Proceed at roundabout onto A8 for Edinburgh
- 4. Proceed as directions from Glasgow

#### From Edinburgh take A8/M8 to Glasgow

- 1. Exit Junction 7 (A8)- A725 towards Bellshill, Hamilton and East Kilbride
- 2. Pass exit for Food-park
- 3. Exit Left for Uddingston/Tannochside
- 4. At the roundabout, turn right onto A721 for Uddingston
- 5. Pass garage and through mini-roundabout
- 6. At traffic lights turn Left (B7071 Bellshill Road) for **Bothwell**
- 7. Pass under bridge, then turn immediately first left onto Fallside Road
- 8. Pass HGV depot and cross motorway
- 9. Follow sign on Left into Medical Education Centre
- Enter by controlled access door opposite carpark

# **Directions from East Kilbride and Wishaw**

- From Wishaw take A723 to M74
   Northbound and follow from step 3 or remain on A723 into Hamilton and take B7071 past race course to Bothwell, then proceed as per step 7
- 2. **From East Kilbride** take A725 to Hamilton and Raith interchange then proceed to take first exit left (step 5 onwards)
- At the roundabout, take the 1st exit onto A725/(Artarman Rd) heading to Hamilton /Uddingston /B7071/E Kilbride
- 4. Take the right hand lane and proceed approx 200 yds
- 5. At the roundabout, take the exit for **Hamilton and Bothwell** (Bellshill Rd)
- 6. Turn right for Bothwell at B7071/Hamilton Rd
- 7. Continue to follow B7071 past church to traffic lights next to Bothwell Bridge Hotel
- 8. Turn right onto Fallside Rd
- 9. Go through 3 roundabouts
- Follow sign on Right into Medical Education Centre (note this is not the first sign for Kirklands Hospital)
- Enter by controlled access door opposite car-park