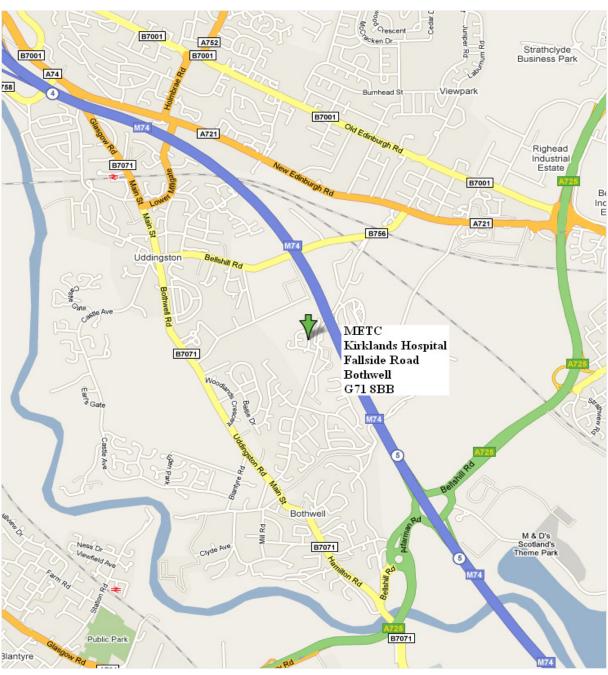

# METC Kirklands Hospital Fallside Road Bothwell G71 8BB

# Kirklands Hospital Fallside Road Bothwell

## **Directions from Glasgow**

- 1. M8/A8 to junction Bargeddie/Uddingston
- 2. At the roundabout, take the 1st exit onto A752 heading to Uddingston
- 3. At the roundabout, (level with water tower) go straight through
- 4. At the next pair of roundabouts fork right, then immediately left for Uddingston
- 5. Continue towards A721
- 6. At traffic lights turn left onto New Edinburgh Road (A721)
- 7. Pass through the next 2 sets of traffic lights— one immediately and then another at approx 1/4 mile
- 8. Pass Bison cement factory (R) + Viewpark nursery (L)
- 9. Turn right at traffic lights for Bothwell Ind Estate B756 (Bellshill Rd)
- 10. Pass under bridge, then turn immediately first left onto Fallside Road
- 11. Pass HGV depot and cross motorway
- 12. Follow sign on Left into Medical Education Centre
- 13. Enter by controlled access door opposite car-park

# Directions from Edinburgh, Stirling and Airdrie

- 1. From Stirling take A80 to M73
- 2. Exit Left (J2) for A8 Edinburgh
- 3. Proceed at roundabout onto A8 for Edinburgh
- 4. Proceed as directions from Glasgow

### From Edinburgh take A8/M8 to Glasgow

- 1. Exit Junction 7 (A8)- A725 towards Bellshill, Hamilton and East Kilbride
- 2. Pass exit for Food-park
- 3. Exit Left for Uddingston/Tannochside
- 4. At the roundabout, turn right onto A721 for Uddingston
- 5. Pass garage and through mini-roundabout
- 6. At traffic lights turn Left (B7071 Bellshill Road) for **Bothwell**
- 7. Pass under bridge, then turn immediately first left onto Fallside Road
- 8. Pass HGV depot and cross motorway
- 9. Follow sign on Left into Medical Education Centre
- Enter by controlled access door opposite carpark

# Directions from East Kilbride and Wishaw

- From Wishaw take A723 to M74
   Northbound and follow from step 3 or remain on A723 into Hamilton and take B7071 past race course to Bothwell, then proceed as per step 7
- 2. **From East Kilbride** take A725 to Hamilton and Raith interchange then proceed to take first exit left (step 5 onwards)
- At the roundabout, take the 1st exit onto A725/(Artarman Rd) heading to Hamilton /Uddingston /B7071/E Kilbride
- 4. Take the right hand lane and proceed approx 200 yds
- 5. At the roundabout, take the exit for **Hamilton and Bothwell** (Bellshill Rd)
- Turn right for Bothwell at B7071/ Hamilton Rd
- 7. Continue to follow B7071 past church to traffic lights next to Bothwell Bridge Hotel
- 8. Turn right onto Fallside Rd
- 9. Go through 3 roundabouts
- Follow sign on Right into Medical Education Centre (note this is not the first sign for Kirklands Hospital)
- 11. Enter by controlled access door opposite car-park